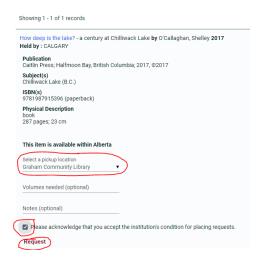

3. Click on the title you wish to request from the list of results.

4. Select a library branch pickup location from the dropdown box and, if applicable, make note of which volumes you require. Click the checkbox to acknowledge your library's conditions for placing a request, and then click the "Request" button.