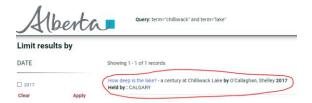

3. Click on the title you wish to request from the list of results.

4. Select a library branch pickup location from the dropdown box and, if applicable, make note of which volumes you require. Click the checkbox to acknowledge your library's conditions for placing a request, and then click the "Request" button.