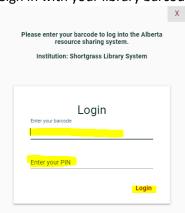

5. Sign in with your library barcode and PIN number if prompted to do so.

6. A confirmation message and request number will appear on the screen.