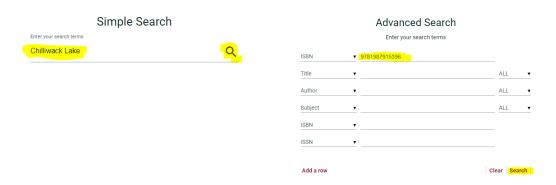

## Placing an interlibrary loan request in D2D

- Access the D2D Alberta Discovery page via the following URL: https://alberta.relaisd2d.com/?LS=AMS
- 2. When you reach the D2D Alberta Discovery page, enter your search terms inside the "Simple Search" box which appears in the middle of the screen and then click the magnifying glass icon to perform the search. Alternatively, use the "Advanced Search" option in the top-right corner of the screen to perform a more specific search.