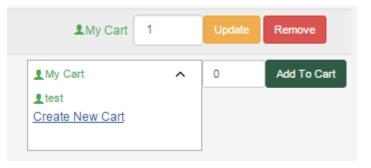

3) ULS creates a default shopping cart for you called "My Cart". If you wish, you can create a new cart with a custom name. To do this, click the dropdown next to "My Cart," click "Create New Cart," and then enter a name for your cart.