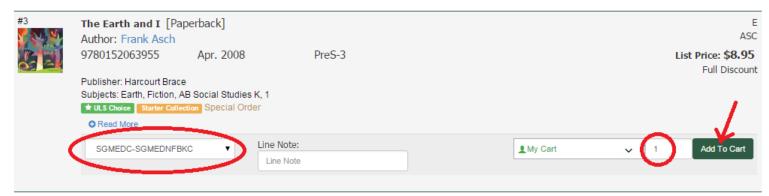

#### A) Browse the Selection List

1) If you want to browse the lists provided by ULS, click "Selection Lists" at the top of the screen.

2) In this example, we picked the "Alberta Social Studies" Selection List, chose the 3rd item, changed the quantity to 1, and using the drop down window, we selected the appropriate Sonata Template (fund & holding code i.e., SGMEDC-SGMEDNFBKC). Finally, we clicked "Add to Cart".

4) If you wish to order 2 copies with different funds and holding codes: first, using the drop down window, choose Sonata template (fund and holding code) for the first item, quantity and ADD to cart. Then, using the drop down window, click on the next Sonata template, quantity and ADD to cart.