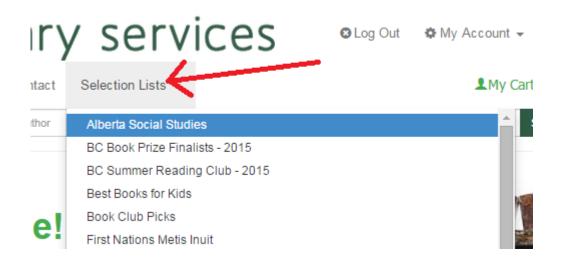

#### A) Browse the Selection List

1) If you want to browse the lists provided by ULS, click "Selection Lists" at the top of the screen.

2) In this example, we picked the "Alberta Social Studies" Selection List, chose the 3rd item, changed the quantity to 1, and using the drop down window, we selected the appropriate Sonata Template (fund & holding code i.e., SGMEDC-SGMEDNFBKC). Finally, we clicked "Add to Cart".