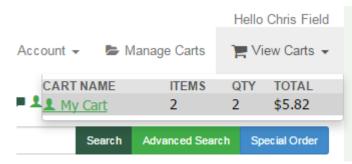

#### **COMPLETING YOUR ORDER**

1) Once you have completed your order, click on View Carts in the top-right corner of the screen and then click on the cart name for the order that is ready to submit.

2) You will be brought to a new screen listing all of the items in your cart. Doublecheck the quantities and the Sonata templates to make sure they are correct. When you are ready to submit your order, click "Proceed to Checkout" in the bottom-right corner of the screen.